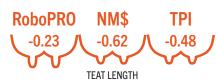

12/2023 CDCB/HA

RobotPRO assures correct Rear Teat Placement and Teat Length for your robots.