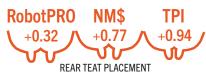

12/2023 CDCB/HA

RobotPRO assures correct Rear Teat Placement and Teat Length for your robots.