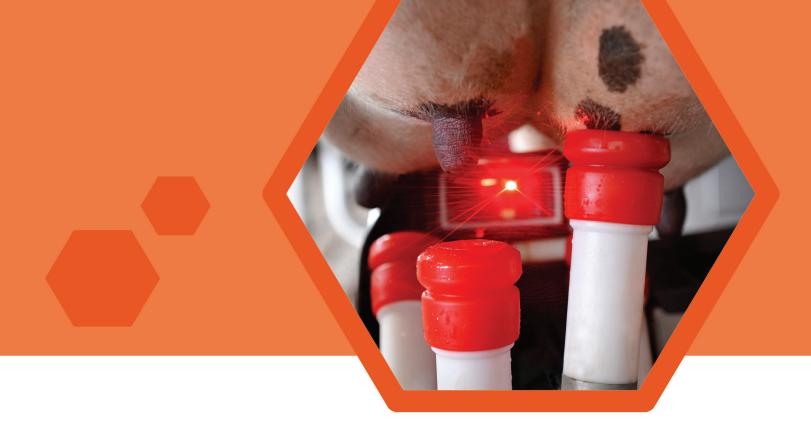

12/2023 CDCB/HA

RobotPRO assures correct Rear Teat Placement and Teat Length for your robots.